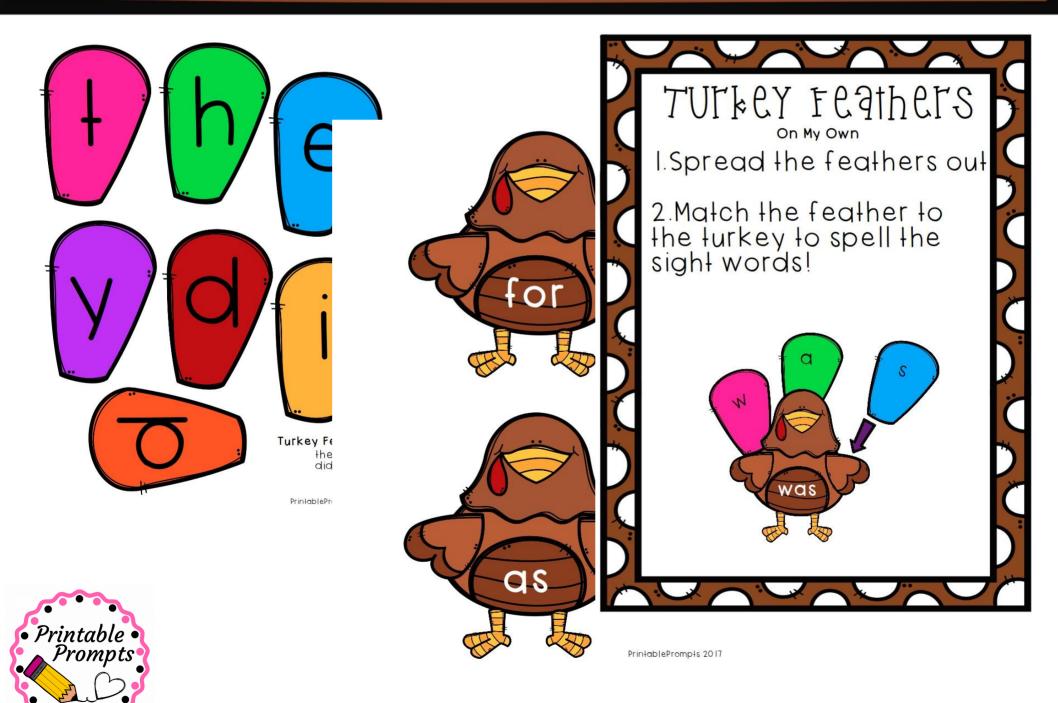

November Sight Word Practice

4 Color By Code Activities (I for each week with 4 new words and 2 review words)





PrintablePrompts 2017



## **Turkey Feathers** On my own or partner word building game.





## Spin and Read (2 versions)

|   | Name:  |                                                             |                           |   |                              |                        |      |                     |   |
|---|--------|-------------------------------------------------------------|---------------------------|---|------------------------------|------------------------|------|---------------------|---|
|   | graph. | SPIN<br>and a papercli<br>above the word<br>lid you spin mo | o ło spin.<br>I ło make a | 4 | Name:                        | SPIN<br>and a paper cl | It!  |                     |   |
| Ę | for    | as                                                          | come                      |   | Write the wor<br>make a grap | d in the correc        |      |