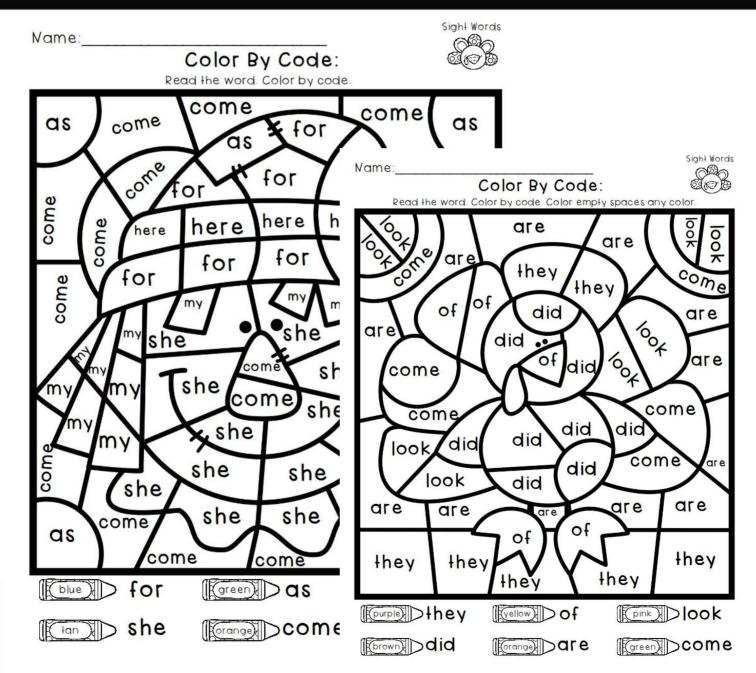

November Sight Word Practice

4 Color By Code Activities (I for each week with 4 new words and 2 review words)

PrintablePrompts 2017