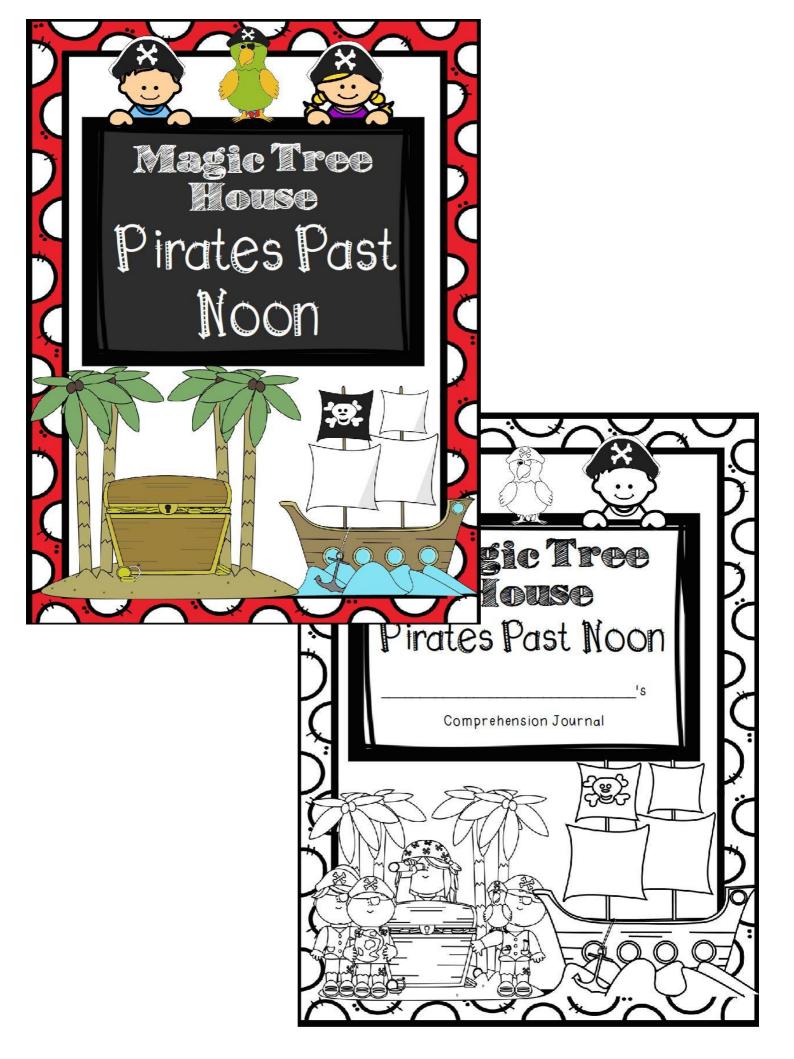

| 0                        | 0             | 0                                       | 0           | 0                                       | 0                                     | 0 0                  |                   |
|--------------------------|---------------|-----------------------------------------|-------------|-----------------------------------------|---------------------------------------|----------------------|-------------------|
| Na                       | me:_          |                                         |             |                                         |                                       |                      | ,                 |
|                          |               | <u> </u>                                |             | <u>S Past</u><br>na