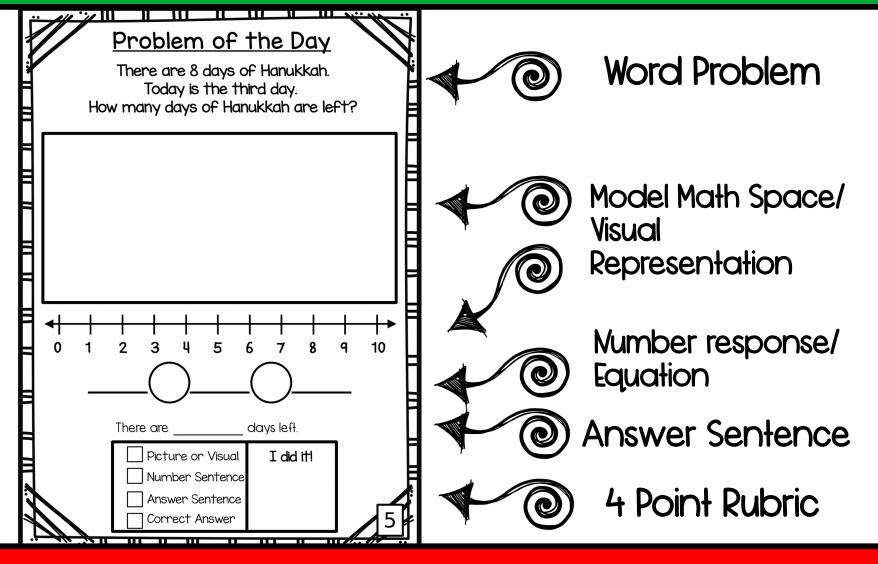

#### MATH SKILLS:

\*Addition to 20
\*Subtraction to 20
\*Using a number line(to 20)
\*Using a chart
\*subtracting to compare quantities
(how many more, how many fewer)
\*Beginning place value (10 and some more)

\*Missing addend
\*Using a graph
\*Comparing quantities
\*related facts
\*add 3 numbers