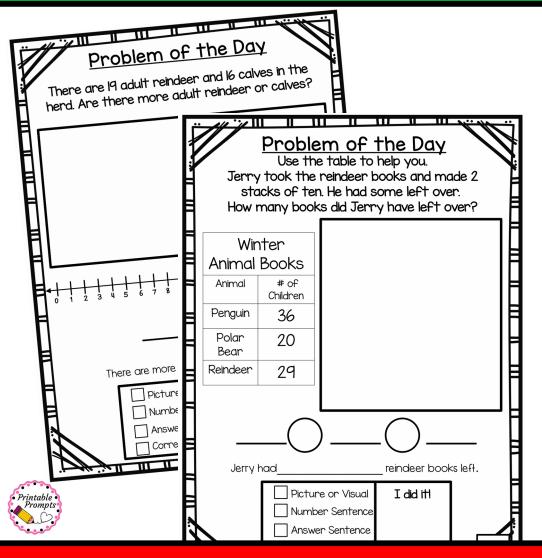

#### MATH SKILLS:

\*Addition to 20
\*Subtraction to 20
\*Using a number line(to 20)
\*Using a chart
\*subtracting to compare quantities
(how many more, how many fewer)
\*Beginning place value (10 and some more)

\*Missing addend
\*Using a graph
\*Comparing quantities
\*related facts
\*add 3 numbers