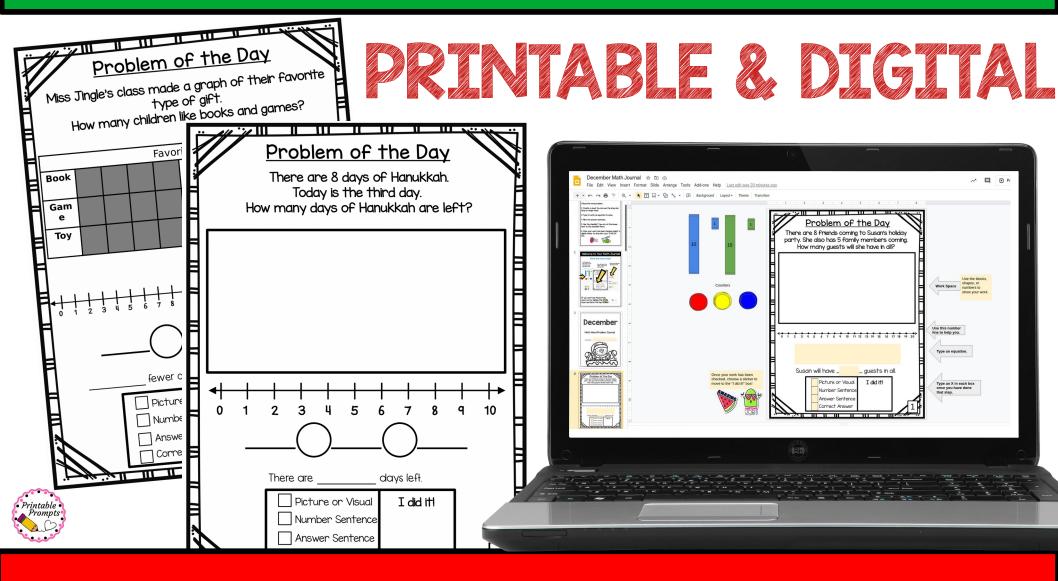

## PROBLE MS

# December PRO R L E Marie Control of the Control of

#### MATH SKILLS:

\*Addition to 20
\*Subtraction to 20
\*Using a number line(to 20)
\*Using a chart
\*subtracting to compare quantities
(how many more, how many fewer)
\*Beginning place value (10 and some more)

\*Missing addend
\*Using a graph
\*Comparing quantities
\*related facts
\*add 3 numbers