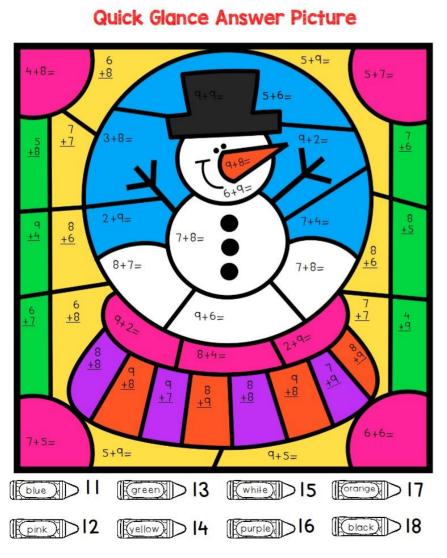

#### **Quick Glance Answer Picture**

#### WINTER ADDITION TO 20 COLOR BY NUMBER

#### Quick Glance Answer Pictures

You or your students can take a quick glance at the answer picture to check their work!