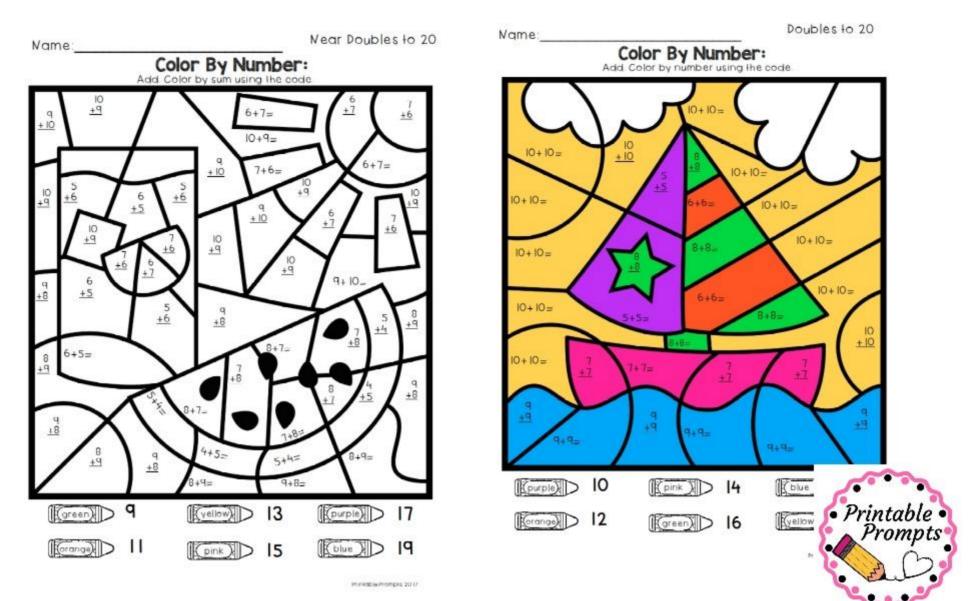

#### Color By Sum Doubles & Near Doubles

I Doubles to 12, 2 Doubles to 20 and I page of Near Doubles to 20