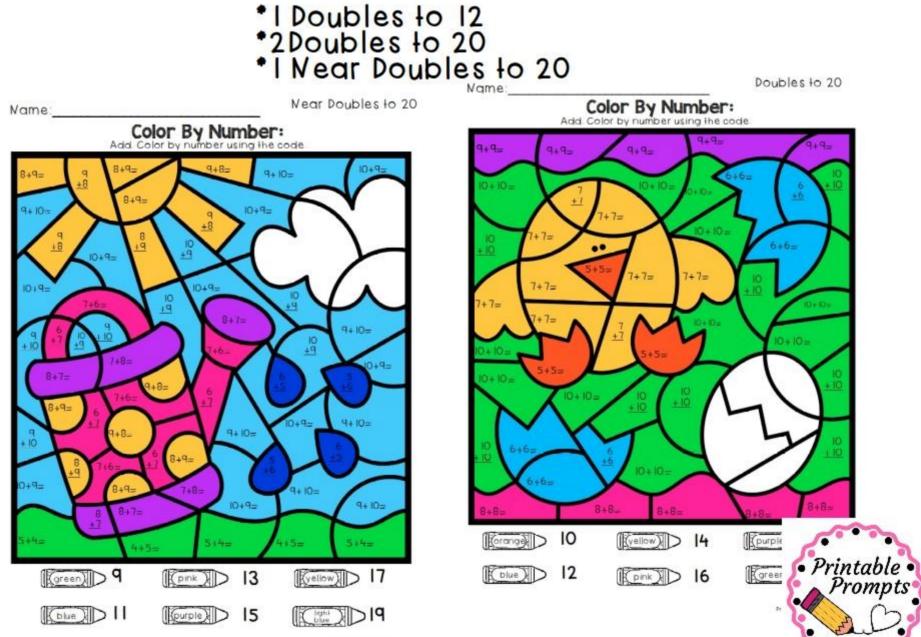

#### Color By Sum Doubles & Near Doubles

I Doubles to 12, 2 Doubles to 20 and I page of Near Doubles to 20

#### Practice doubles to 12 (1) Doubles to 20 (2) and near doubles to 20 (1).