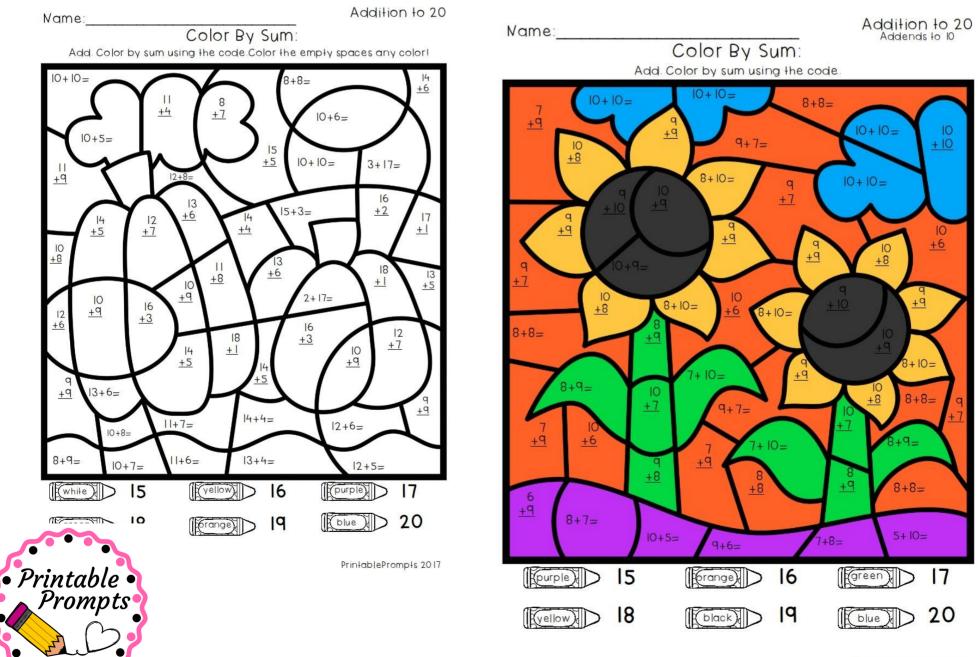

## FALL - ADDITION TO 20

# Color by Sum

#### Addition to 20 (addends to 10) & Addition to 20 (addends to 20)