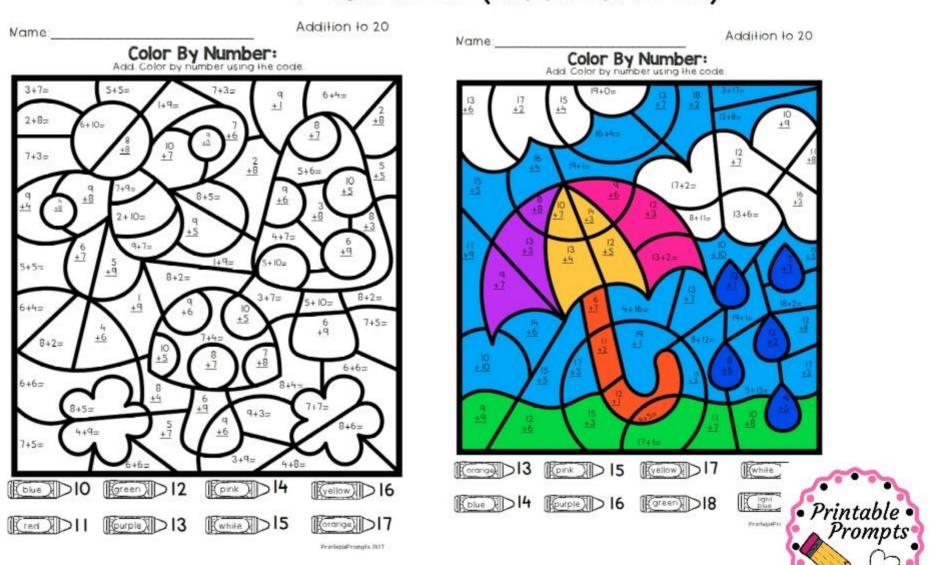

#### FALL - ADDITION TO 20

## FALL - ADDITION TO 20

#### Addition to 20 (addends to 10) & Addition to 20 (addends to 20)