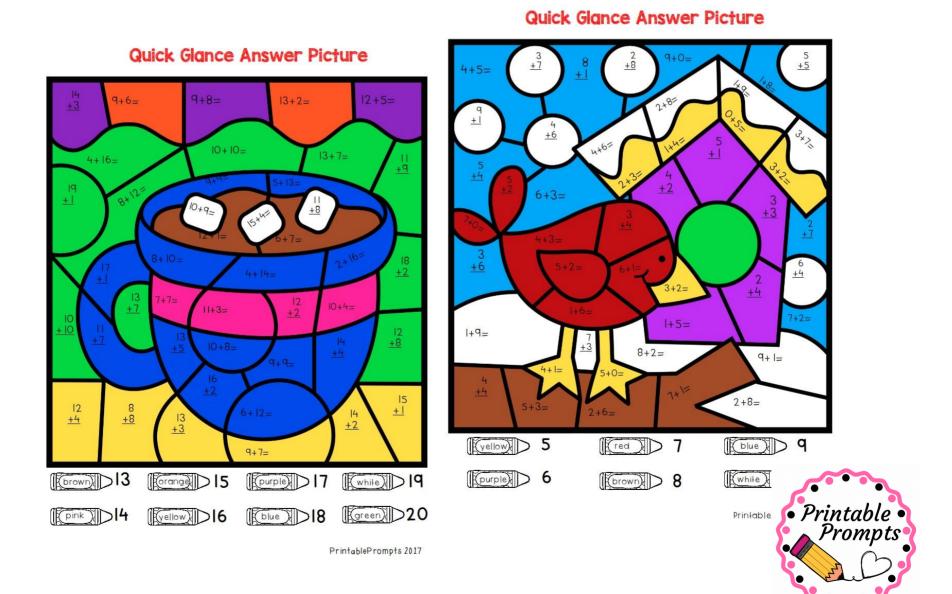

## SPRING ADDITION COLOR BY NUMBER

PrintablePrompts 2817

# SPRING ADDITION COLOR BY NUMBER

Add & Color By Sum

I- Sum to 10
2- Sum to 20 (addends to 10)
I- Sum to 20 (addends to 20)

#### Quick Glance Answer Pictures