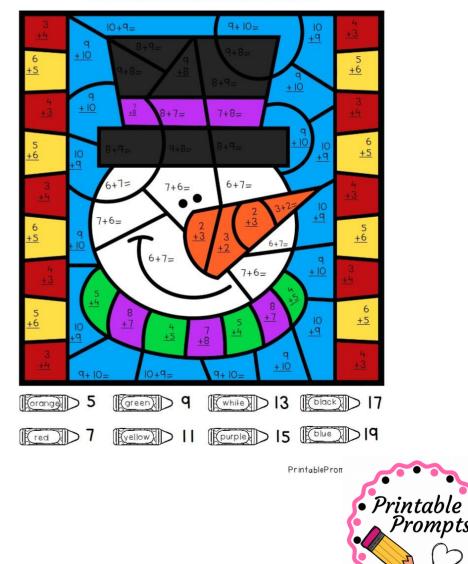

#### FALL - ADDITION TO 20

# Color by Sum

#### Addition to IO, Doubles to I2, Doubles to 20 (2 pages) & Near Doubles to 20



## FALL - ADDITION TO 20

# Color by Sum

#### Addition to 20 (addends to 10) & Addition to 20 (addends to 20)



#### WINTER ADDITION TO 20 COLOR BY NUMBER

#### Color By Sum Doubles & Near Doubles

I Doubles to 12, 2 Doubles to 20 and I page of Near Doubles to 20



#### **Quick Glance Answer Picture**



#### WINTER ADDITION TO 20 COLOR BY NUMBER

#### Color By Sum Addition Facts to 20

I-Addition to 10
2- Addition to 20 (Single digit addends)
I- Addition to 20- (Single & double digit addends)





PrintablePrompts 2017

#### WINTER ADDITION TO 20 COLOR BY NUMBER

#### Quick Glance Answer Pictures

You or your students can take a quick glance at the answer picture to check their work!



## SPRING ADDITION COLOR BY NUMBER





PrintablePrompts 2817

# SPRING ADDITION COLOR BY NUMBER

Add & Color By Sum

I- Sum to 10
2- Sum to 20 (addends to 10)
I- Sum to 20 (addends to 20)



## SPRING ADDITION COLOR BY NUMBER

#### Quick Glance Answer Pictures



## SUMMER ADDITION COLOR BY NUMBER



#### Practice doubles to 12 (1) Doubles to 20 (2) and near doubles to 20 (1).



#### SUMMER ADDITION CO