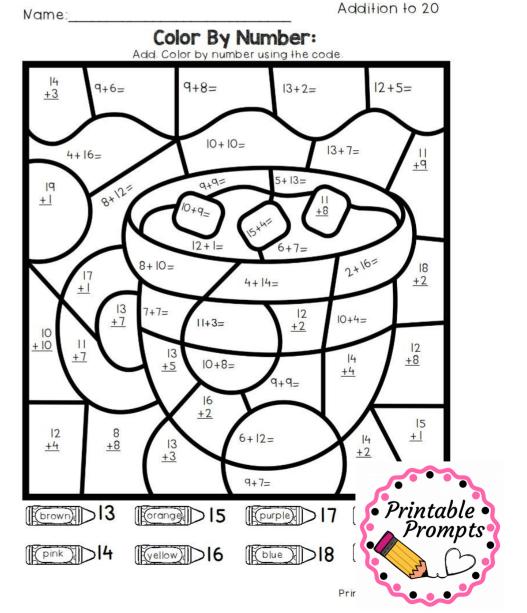

## SPRING ADDITION COLOR BY NUMBER

PrintablePrompts 2817

# SPRING ADDITION COLOR BY NUMBER

Add & Color By Sum

I- Sum to 10
2- Sum to 20 (addends to 10)
I- Sum to 20 (addends to 20)

## SPRING ADDITION COLOR BY NUMBER