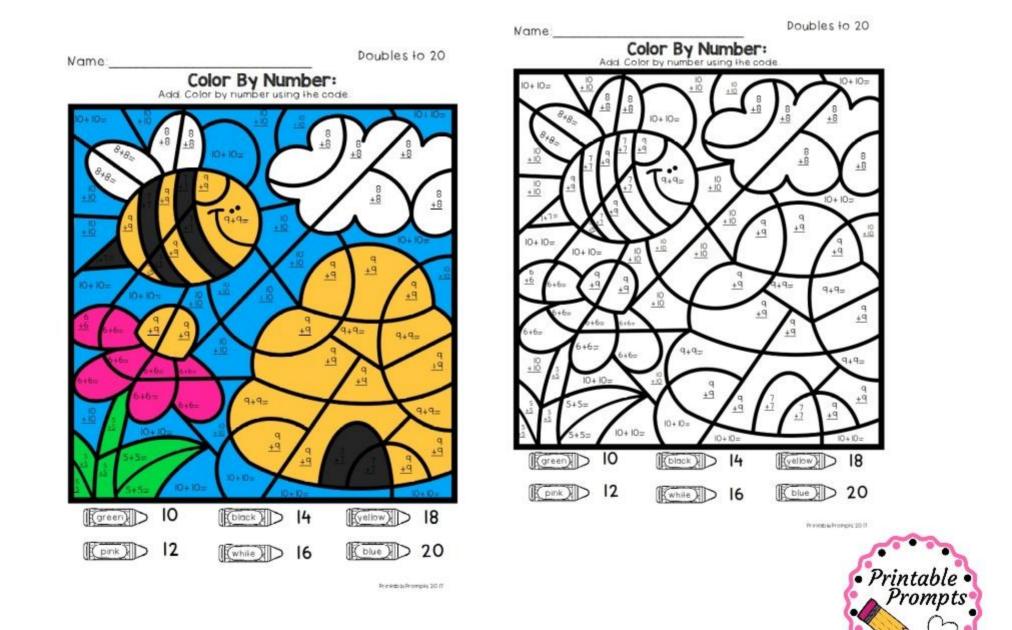

#### Color By Sum Doubles & Near Doubles

I Doubles to 12, 2 Doubles to 20 and I page of Near Doubles to 20