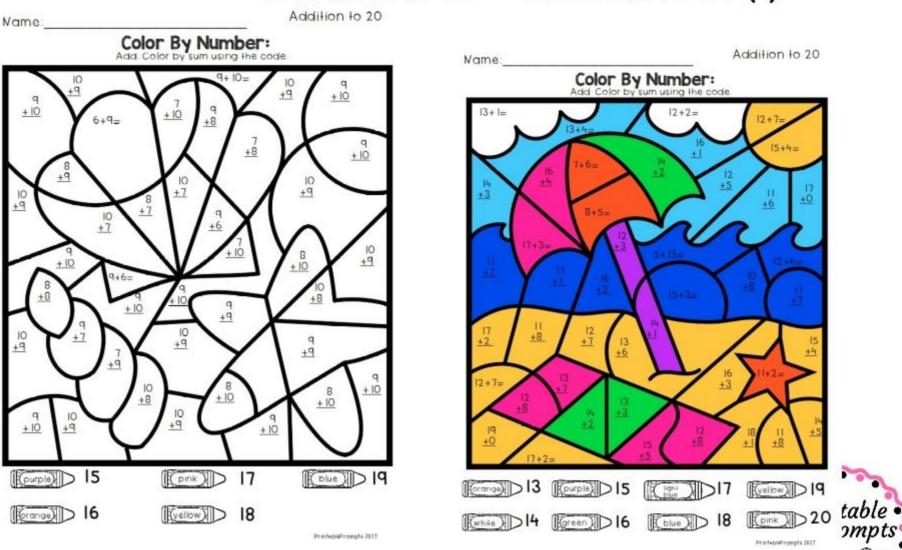

#### Color By Sum Addition Facts to 20

I-Addition to 10
2- Addition to 20 (Single digit addends)
I- Addition to 20- (Single & double digit addends)

PrintablePrompts 2017