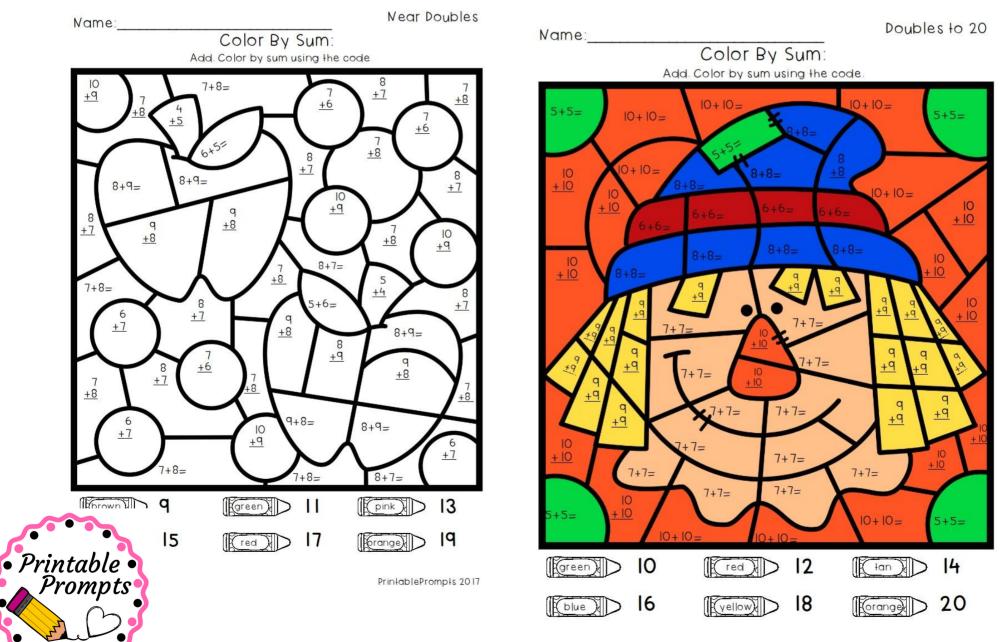

#### FALL - ADDITION TO 20

# Color by Sum

#### Addition to IO, Doubles to I2, Doubles to 20 (2 pages) & Near Doubles to 20

#### Color By Sum Doubles & Near Doubles

I Doubles to 12, 2 Doubles to 20 and I page of Near Doubles to 20