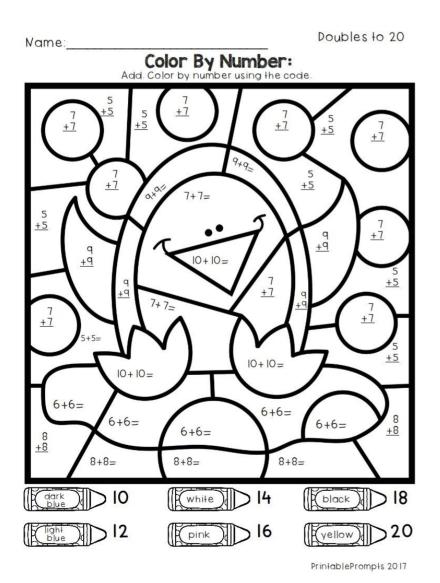

#### Color By Sum Doubles & Near Doubles

I Doubles to 12, 2 Doubles to 20 and I page of Near Doubles to 20

#### Practice doubles to 12 (1) Doubles to 20 (2) and near doubles to 20 (1).